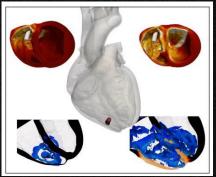

#### **Applications**

Fluid-electromechanical simulation of pacemaker resynchronization

Cardiac electromechanical activity variabilities on male and female

Fluid-electromechanical simulation of leadless pacemaker