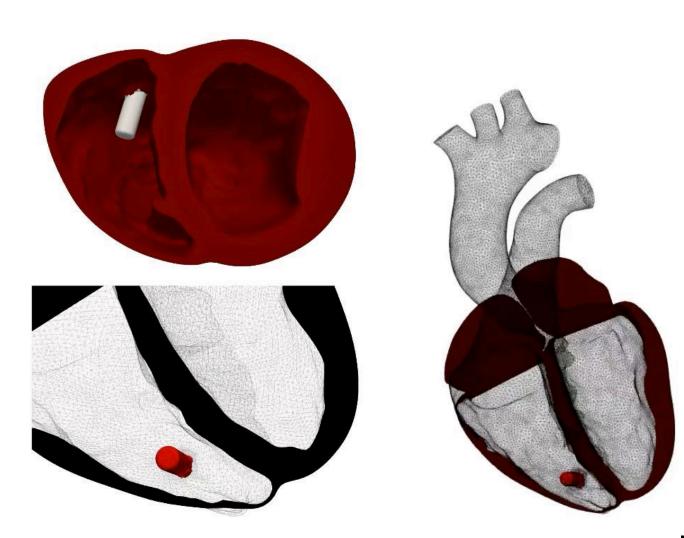

#### **Applications**

Fluid-electromechanical simulation of pacemaker resynchronization

Cardiac electromechanical activity variabilities on male and female

Fluid-electromechanical simulation of leadless pacemaker