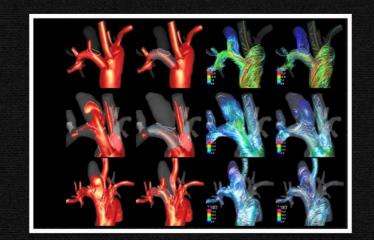

### Super complex simulation using supercomputers...

Magnetic Resonance Images

#### Virtual Heart

**Computer Simulation** 