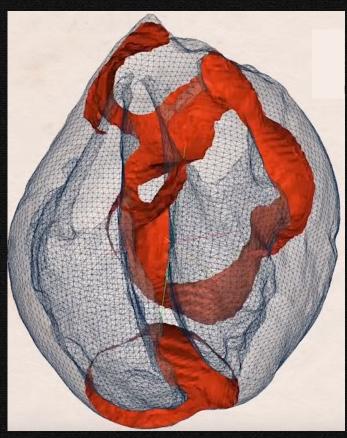

### Super complex simulation using supercomputers...

Magnetic Resonance Images

#### Virtual Heart

**Computer Simulation** 