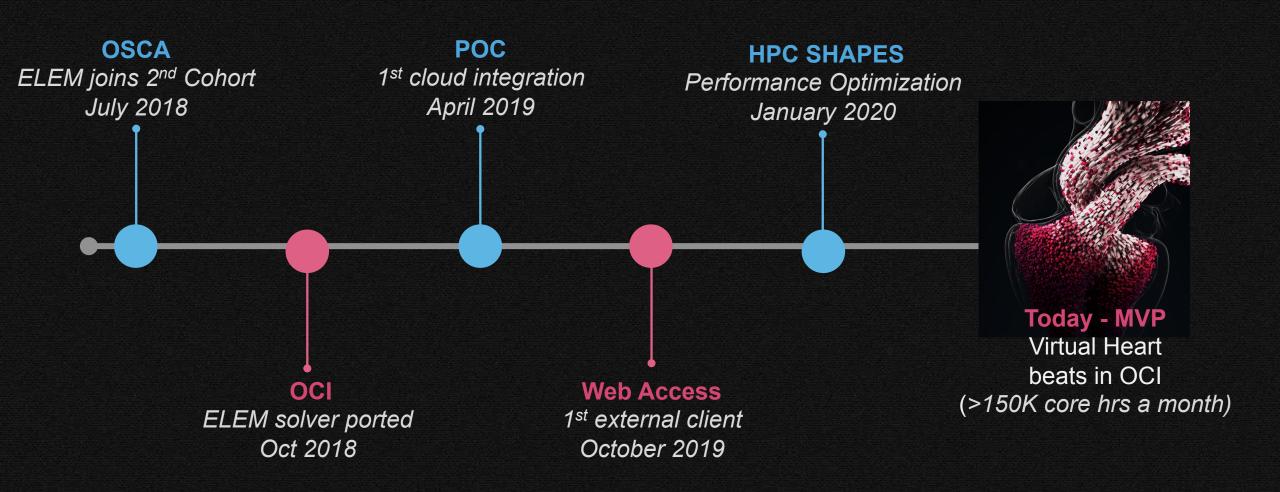

computes full-heart models of diseased hearts using Oracle's high performance cloud.



### Super complex simulation using supercomputers...







Magnetic Resonance Images

#### Virtual Heart



**Computer Simulation** 

#### **Applications**



Fluid-electromechanical simulation of pacemaker resynchronization



Cardiac electromechanical activity variabilities on male and female



Fluid-electromechanical simulation of leadless pacemaker

### ...to real products for medical trials

In Silico Trials with Virtual Heart







# HISTORY

### The Founders



# The Project



First attempt



**ELEM** 



# **JOURNEYS**

# To build and deploy Virtual Heart



organ deficiency, etc.)





#### Virtual Heart Outputs



### Building our startup | from 2 to 8



### Product to Market | so far



# The unexpected | Covid



# And it's just the beginning



BRAIN PERFUSION MODELLING

# FLOW DIVERTING DEVICES





INHALERS AND NEBULIZERS MODELLING

# Thank you!

medical testing and clinical trials for **EVERYONE** 



www.elem.bio